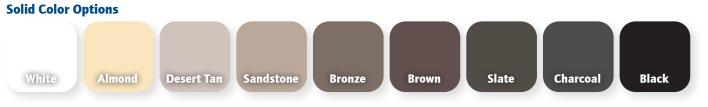

### Pick your **COLOR**\*

Black and charcoal colored steel doors come standard with a Cool Chemistry<sup>®</sup> paint finish to protect from extreme heat. For environments where extreme heat and sunlight exposures are constant, black and charcoal colors are not recommended. Charcoal features the high performance PVDF coating (TIRNAR<sup>®</sup> or equivalent). \* Please reference Aspen brochure for complete color/panel availability.