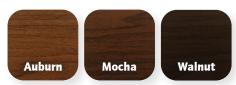

### Pick your **COLOR**\*

#### **Distinct Finish Woodtone Options** Dual direction oak woodgrain patterns run

vertical between the embossed panels and horizontal with the rails to deliver a distinct, true grain appearance.

The swatches shown on monitors and printed materials may vary from the actual color. For a true representation of the color, visit your local Raynor Dealer. Woodtones available on select panel types.