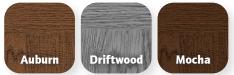

#### **Distinct Finish Woodtone Options** Dual direction oak woodgrain patterns run

vertical between the embossed panels and horizontal with the rails to deliver a distinct, true grain appearance.

The swatches shown on monitors and printed materials may vary from the actual color. For a true representation of the color, visit your local Raynor Dealer. Woodtones available on select panel types.

#### Painted Woodtone Options

Featuring a single directional woodgrain pattern that runs uniform across the entire width of the door.