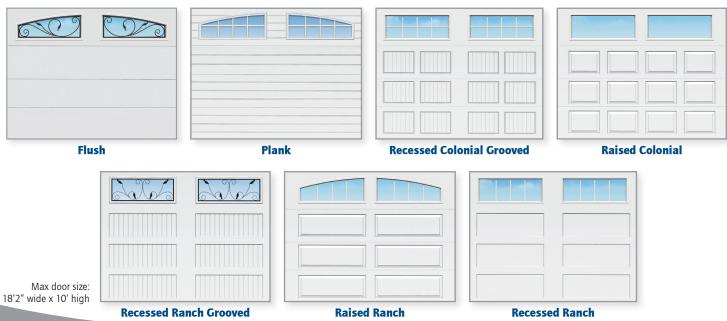

he entire width of the door.



#### **Optional Post Paint Finish**

COLORWAVE<sup>™</sup> Raynor's ColorWave™ features Sherwin-

Williams® next generation post paint system for your garage door. With 1,500 colors to choose from, home and business owners can couple this elite paint system with state of the art Raynor manufacturing to craft the perfect look for their home or project.

Black and charcoal colored steel doors come standard with a Cool Chemistry<sup>®</sup> paint finish to protect from extreme heat. For environments where extreme heat and sunlight exposures are constant, black and charcoal colors are not recommended. Charcoal features the high performance PVDF coating (TIRNAR<sup>®</sup> or equivalent). \* Please reference Aspen brochure for complete color/panel availability.



## **UPGRADE YOUR VUE & SEE THE DIFFERENCE**





#### Pick your **WINDOW**

All options available as one or two car configuration.



#### Pick your **GLASS**

All of our AP200LV windows are tightly sealed and insulated to keep the elements out of your garage. Choose from either clear, obscure or satin glass styles.



Clear





#### **WEATHERLOCK**<sup>TM</sup>

Raynor's thermally efficient WeatherLock system is designed for the harshest climates. Our proprietary WeatherLock<sup>™</sup> section joint has continuous thermal break and air seal between steel sections. This modified tongue-in-groove joint provides exceptional strength, while effectively locking out both air and water infiltration into the garage's interior.



#### **AUTHORIZED DEALER NETWORK**

When you select Raynor, yo